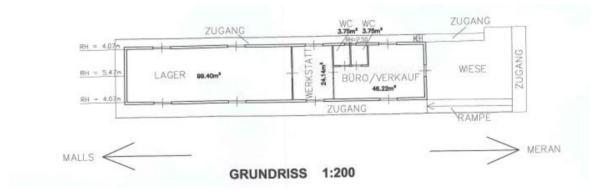

uminio riverniciato; portoncino esterno di sicurezza con chiusura a scorrere.

#### 4 Zustand

- ✓ WC
- ✓ Büro
- ✓ Werkstatt
- ✓ Abstellraum/Magazin
- ✓ Elektrosystem
- ✓ Hydraulikanalge
- ✓ Heizanlage
- ✓ Telefonanlage
- ✓ Brandschutz
- ✓ Alarmsystem
- × Videoüberwachung

#### 4 Stato

- ✓ Servizi igenici
- ✓ Ufficio
- ✓ Officina
- ✓ Deposito/magazzino
- ✓ Impianto elettrico
- ✓ Impianto idraulico
- Impianti di riscaldamento
- Impianto telefonico
- ✓ Prevenzione incendi
- ✓ Impianto allarme
- × Impianto videosorveglianza

## 5 Vertraglich

Konzessionsvertrag zwischen STA und Südtirol Rad.

Rep. 1375 vom 22.04.2014 mit Fälligkeit 31.03.2018.

### 5 Contrattuale

Contratto concessione tra STA e AltoAdige Bici.

Rep. 1375 del 22/04/2014 con scadenza 31/03/2018.

## 6 Plan

## 6 Planimetria



7 Fotos

7 Foto