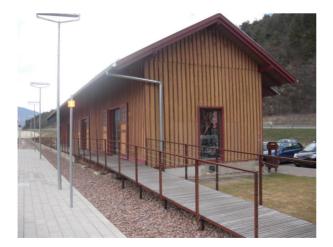

### 3 Beschreibung

Struktur aus lackiertem Außen- und Innenperlenholz; Bodenbelag aus geschliffenem Holze; Abdeckung aus doppeltem Fliesenholz; wärmeisolierende Verglasung auf neu lackierten Aluminiumrahmen; äußere Sicherheitstür mit Schiebeverschluss.

## 3 Descrizione

Struttura in legno esterno/interno con perlinato verniciato; pavimentazione in legno levigato; copertura in legno tegola a doppia falda; vetrate termoisolanti su serramenti in alluminio riverniciato; portoncino esterno di sicurezza con chiusura a scorrere.