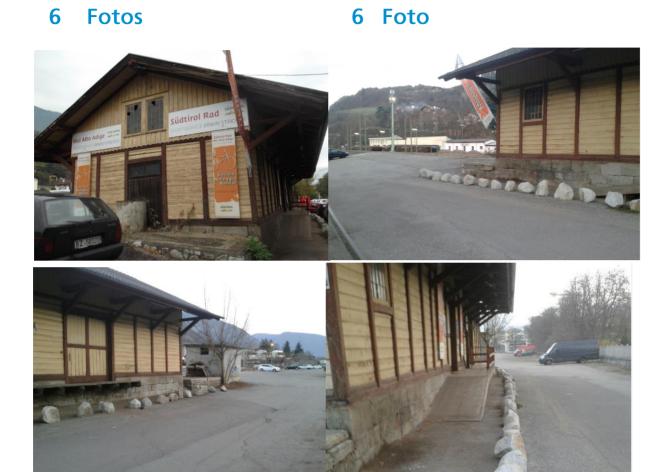

## 3 Beschreibung

Das Gebäude befindet sich derzeit auf einem öffentlichen Parkplatz (G.p. 830/9 und 830/11), der für die Errichtung des neuen Mobilitätszentrums von Brixen umgebaut wird.

Nutzung der aktuellen Struktur:

Lagerhalle; Fahrradverleihstation, Struktur mit Bahnverladestelle ausgestatte; Holzkonstruktion; Satteldach mit Flachziegel mit überlackierten Holzperlen; Holzboden mit Holztüren auf Metallrahmen mit einfachen Fenstern; Glas mit Metallnetz.

Die Liegenschaft könnte verschoben, aber trotzdem erhalten werden, das sie unter Denkmalschutz steht.

## 3 Descrizione

Il presente edificio insiste su un areale destinato a parcheggio pubblico (p.f. 830/9 e 830/11) che sarà oggetto di trasformazione per la creazione del nuovo centro di Mobilità di Bressanone.

Utilizzo della struttura attuale:

Magazzino; punto di noleggio biciclette; Struttura munita di piano di carico ferroviario; costruzione in legno; tetto a doppia falda con tegola piana e tamponamento in perline di legno riverniciato; pavimento in legno portoni in legno su intelaiatura metallica finestre semplici; vetri con retino metallico.

L'immobile potrebbe essere spostato ma comunque mantenuto poiché sotto tutela.