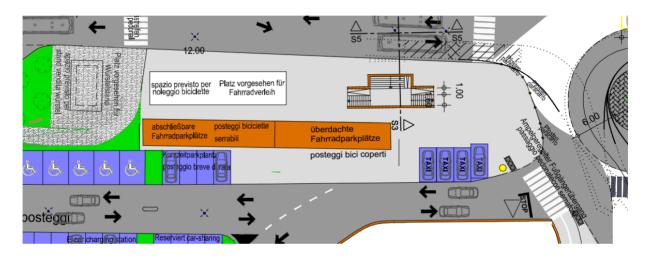

ne di nuovo centro di mobilità che verrà gestito da STA.

L'area destinata in planimetria di progetto verrà attrezzata come i noleggi in Val Venosta.

#### 4 Zustand

- × Toiletten
- × Büro
- × Werkstatt
- × Abstellraum/Magazin
- × Elektrosystem
- × Hydraulikanalge
- × Heizanlage
- × Telefonanlage
- × Brandschutz
- × Alarmsystem
- Videoüberwachung

### 4 Stato

- × Servizi igenici
- × Ufficio
- × Officina
- × Deposito/magazzino
- × Impianto elettrico
- × Impianto idraulico
- × Impianti di riscaldamento
- × Impianto telefonico
- × Prevenzione incendi
- × Impianto allarme
- × Impianto videosorveglianza

# 5 Vertraglich

Es besteht ein alter Vertrag zwischen RFI, Gemeinde und Papin Sport.

# 5 Contrattuale

Sussiste vecchio contratto tra RFI, Comune e Papin Sport.

# 6 Plan

# 6 Planimetria



# 7 Fotos

# 7 Foto