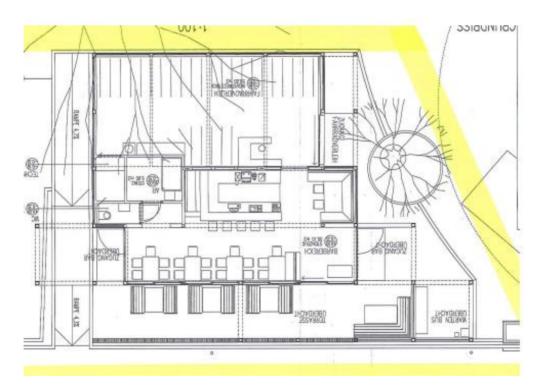

tallici in alluminio riverniciato.

#### 4 Zustand

- ✓ WC
- ✓ Büro
- × Werkstatt
- ✓ Abstellraum/Magazin
- ✓ Elektrosystem
- ✓ Hydraulikanalge
- ✓ Heizanlage
- ✓ Telefonanlage
- ✓ Brandschutz
- × Alarmsystem
- × Videoüberwachung

#### 4 Stato

- ✓ Servizi igenici
- ✓ Ufficio
- × Officina
- ✓ Deposito/magazzino
- Impianto elettrico
- ✓ Impianto idraulico
- Impianti di riscaldamento
- Impianto telefonico
- Prevenzione incendi
- × Impianto allarme
- × Impianto videosorveglianza

## 5 Vertraglich

Konzessionsvertrag des Barlokals und des Radverlehis an SüditirolRad.

Rep. 1375 vom 22.04.2014 mit Fälligkeit 31.03.2018.

#### 5 Contrattuale

Contratto concessione dei locali bar e noleggio tra STA e AltoAdige Bici.

Rep. 1375 del 22/04/2014 con scadenza 31/03/2018.

## 6 Plan

## 6 Planimetria



## 7 Fotos

### 7 Foto